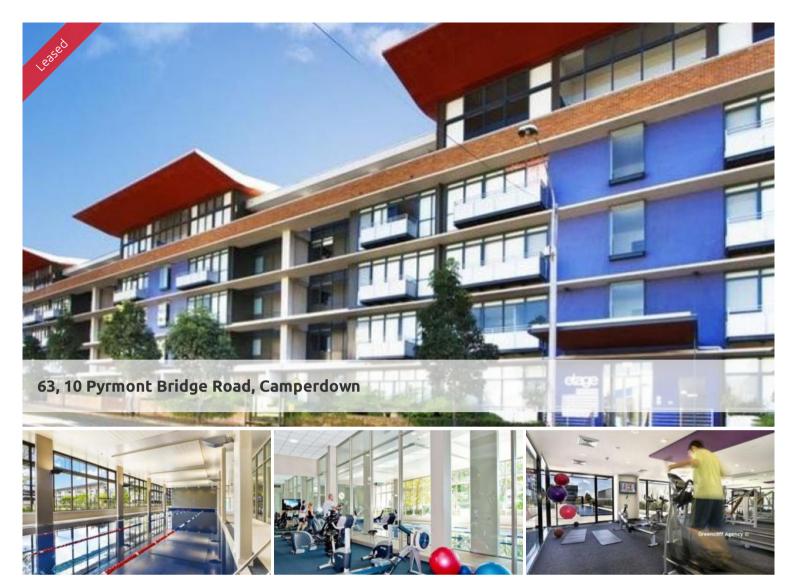

## "ETAGE" ONE BEDROOM APARTMENT WITH CAR SPACE

Light and airy one bedroom apartment situated in sought after "Etage" within The City Quarter complex. Features include:

- Modern kitchen with gas cook top and dishwasher
- Spacious living area, sun-drenched balcony
- Generous bedroom with built in wardrobes
- Sleek bathroom, internal laundry facilities
- Security building with lift and car space

Being in The City Quarter Complex you will be able to enjoy the free, unlimited access to your choice of a 50 metre outdoor or 25m indoor pool and two gymnasiums. The complex also has 24 hour security, a Japanese restaurant, cafe & convenience store.