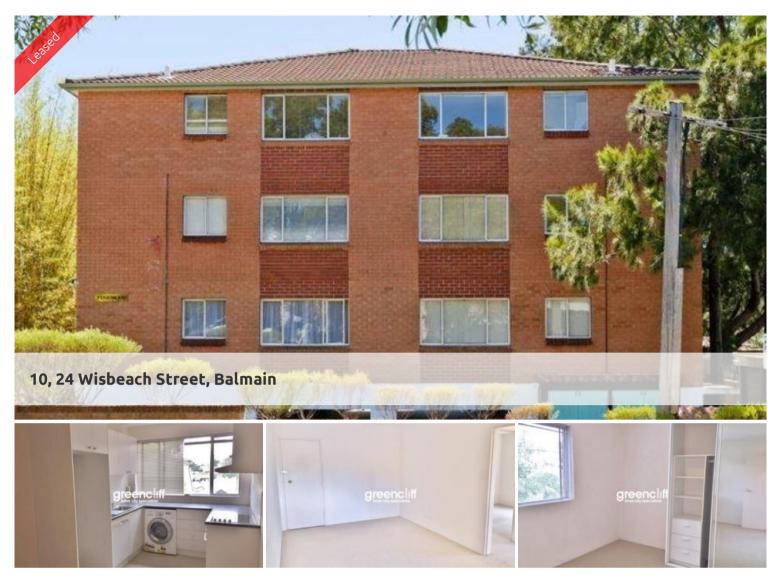

## TWO BEDROOM APARTMENT IN GREAT LOCATION!

Light and airy two bedroom apartment located on the second floor of a well located block. Boasting a lovely leafy outlook, additional features include:

- Modern kitchen with dishwasher and washer/dryer
- Well presented bathroom
- Combined lounge/dining area
- Double bedrooms, built-in wardrobes
- Unallocated parking for one car

Perfectly positioned within an easy stroll of all the conveniences Balmain and Rozelle have to offer.

The above information provided has been furnished to us by the vendor/s. We have not verified whether or not that information is accurate and do not have any belief in one way or the other in its accuracy. We do not accept any responsibility to any person for its accuracy and do no more than pass it on. All interested parties should make and rely upon their own inquiries in order to determine whether or not this information is in fact accurate.