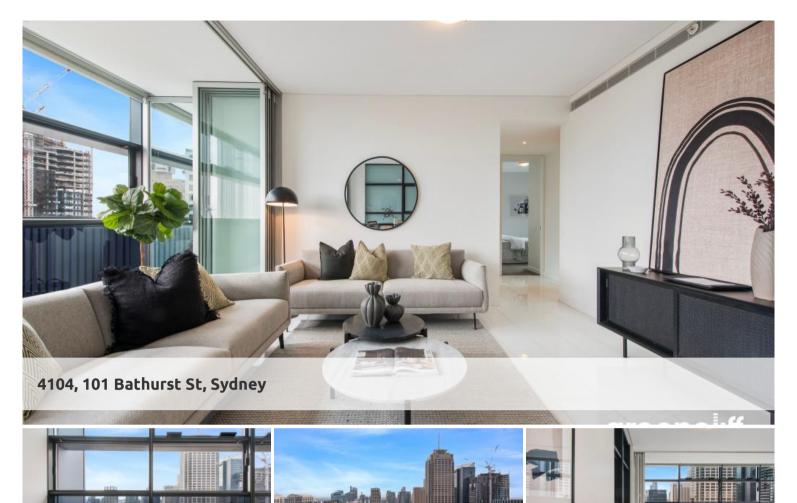

Perched majestically on the 41st floor, this captivating three-bedroom haven within the esteemed 'Lumiere' edifice offers a symphony of luxury and panoramic vistas, showcasing Sydney's iconic northern heritage precinct and dynamic cityscape. Perfectly positioned on the North-East corner of the building with no common wall, this generously sized executive residence comprises 3 spacious bedrooms, 2 bathrooms, a double car-space, and separate storage. With unbeatable city location, immerse yourself in this urban oasis, where indulgence meets convenience.

## Key Features:

- \* Desirable north-facing orientation that captures the stunning city vista.
- \* Corner apartment with no common wall.
- \* Open plan living and dining with banks of floor-to-ceiling glass.
- \* Distinctive Norman Foster-designed Loggia, seamlessly blending indoor and outdoor spaces.
- \* Designer kitchen with deluxe features, including integrated high-quality appliances and sleek black stone countertops.
- \* Generously sized bedrooms, each with ample built-in storage, and the master with a luxurious ensuite.
- \* Secure building with intercom access and 24/7 concierge service.
- \* Exclusive access to Club Lumiere amenities featuring a 50-metre heated indoor swimming pool, spa, steam room, sauna, 2 gyms plus a yoga/dance room, private cinemas, and resident's lounge.