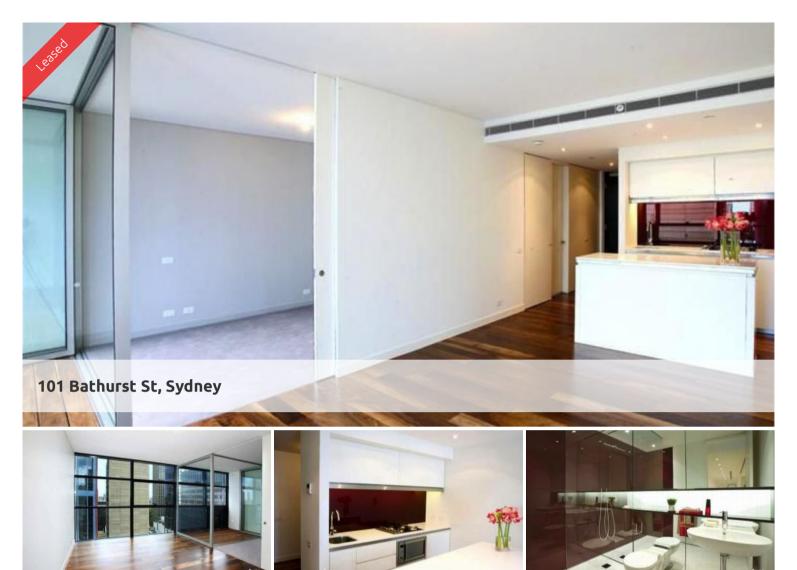

## Unfurnished One Bedroom In Lumiere Residences.

Stunning light filled, East facing one bedroom unfurnished apartment available in the sought after Lumiere residence.

The apartment features

- Timber flooring throughout
- Roughly 65sqm with built in robe
- Modern kitchen & bathroom facilities
- Internal laundry
- Ducted air conditioning
- Study nook
- Internal loggia
- Full access to Club Lumiere and building facilities

Facilities include access to spectacular indoor/outdoor 50 & 20 metre pool, sauna, spa, gym, function room & 2 cinemas.

\*Photographs used may be indicative.

The above information provided has been furnished to us by the vendor/s. We have not verified whether or not that information is accurate and do not have any belief in one way or the other in its accuracy. We do not accept any responsibility to any person for its accuracy and do no more than pass it on. All interested parties should make and rely upon their own inquiries in order to determine whether or not this information is in fact accurate.