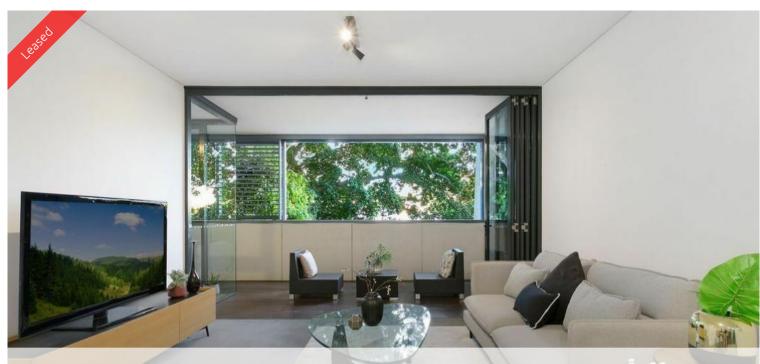

## RESORT STYLE 1 BEDROOM IN TRIO

Stunning one bedroom apartment available on level 2 of the sought after Trio complex. Open the bi fold doors between the living room and the loggia to create an extended living and entertainment area.

Features of this apartment include:

- Well appointed living and dining area flowing onto the loggia
- Large bedroom with built in wardrobes, high ceilings
- Gourmet kitchen with stainless steel SMEG appliances including dishwasher and microwave
- Modern bathroom with shower separate bathtub
- Internal laundry with a clothes dryer
- Near new paint throughout
- One security parking space, lift access, intercom and visitors parking
- Ducted AC in living & bedroom, NBN ready

Being in The City Quarter Complex you will be able to enjoy the free, unlimited access to your choice of a 50 metre outdoor or 25m indoor pool and two gymnasiums. The complex also has 24 hour security and restaurants.