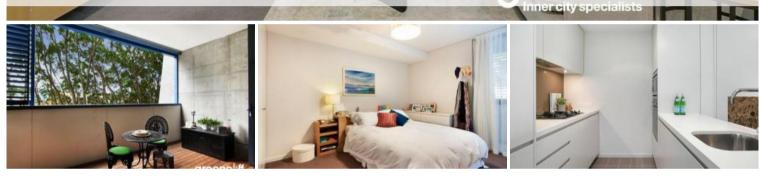

Features of this apartment include:

- Well appointed living and dining area flowing onto the loggia
- Large bedroom with built in wardrobes, high ceilings
- Gourmet kitchen with stainless steel SMEG appliances including dishwasher and microwave
- Modern bathroom with shower separate bathtub
- Internal laundry with a clothes dryer
- Near new paint throughout
- One security parking space, lift access, intercom and visitors parking
- Ducted AC in living & bedroom, NBN ready