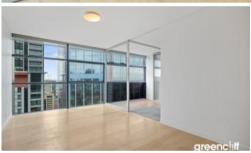

This apartment features:

- Spacious combined lounge and dining area, views over the city
- Open plan kitchen with European gas cooking top, dishwasher, and oven/microwave, stone benchtop
- Double sized bedroom with built-in wardrobe and a sunroom
- Floor to ceiling windows
- Internal laundry with dryer
- Generous study area
- Air conditioned, intercom system
- Secure parking space