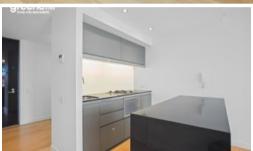

This apartment features:

- Spacious combined lounge and dining area, views over the city
- Open plan kitchen with European gas cooking top, dishwasher, and oven/microwave, stone benchtop
- Double sized bedroom with built-in wardrobe and a sunroom
- Floor to ceiling windows
- Internal laundry with dryer
- Generous study area
- Air conditioned, intercom system
- Secure parking space