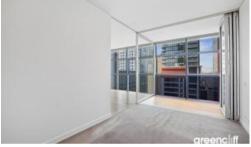

This apartment features:

- Spacious combined lounge and dining area, views over the city
- Open plan kitchen with European gas cooking top, dishwasher, and oven/microwave, stone benchtop
- Double sized bedroom with built-in wardrobe and a sunroom
- Floor to ceiling windows
- Internal laundry with dryer
- Generous study area
- Air conditioned, intercom system
- Secure parking space