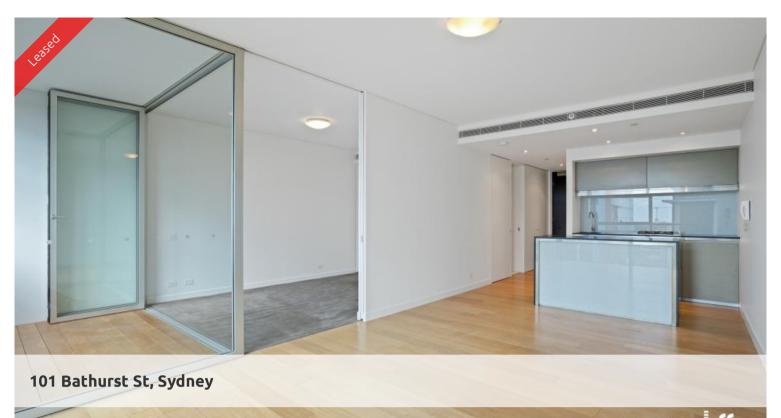

This apartment features:

- Spacious combined lounge and dining area, views over the city
- Open plan kitchen with European gas cooking top, dishwasher, and oven/microwave, stone benchtop
- Double sized bedroom with built-in wardrobe and a sunroom
- Floor to ceiling windows
- Internal laundry with dryer
- Generous study area
- Air conditioned, intercom system
- Secure parking space