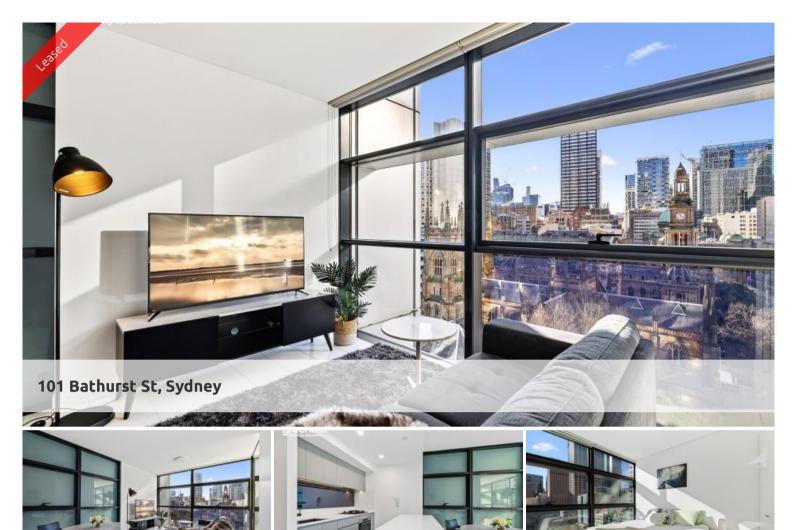

## Furnished North Facing City Pad

Located in the heart of Sydney's iconic Town Hall precinct, Lumiere at Regent Place is a residential village in the sky.

The apartment features

- Furnished with king sized bed and modern interior
- Tiled flooring throughout
- Roughly 55sqm with built in robe
- Brand new kitchen with European appliances
- Internal laundry & modern streamlined bathroom
- Ducted air conditioning & internal storage room & basement cage
- Secure parking for 1 car
- Full access to Club Lumiere and building facilities

🛏 1 🔊 1 🖨 1

| Price         | Level 19   \$1000 PW |
|---------------|----------------------|
| Property Type | Rental               |
| Property ID   | 6953                 |