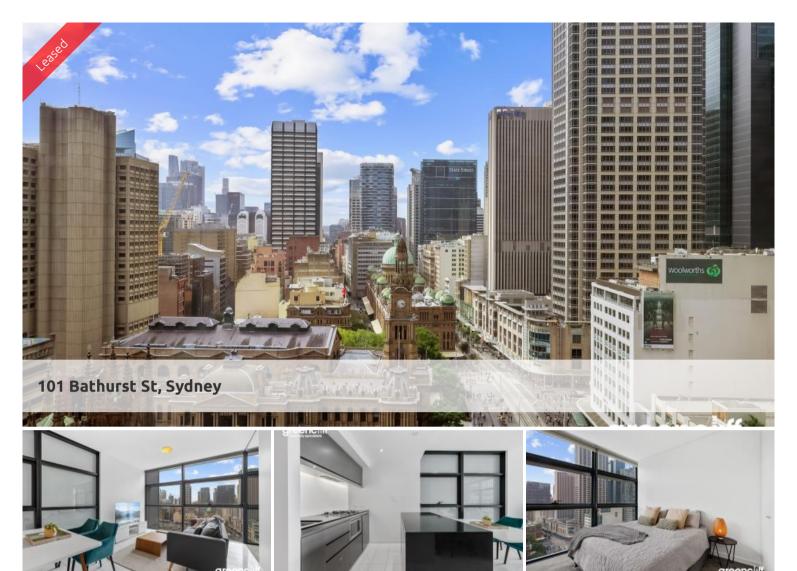

## Fully furnished one bedroom North Facing

Located in the heart of Sydney's iconic Town Hall precinct, Lumiere at Regent Place is a residential village in the sky.

The apartment features

- Stone flooring throughout
- Fully Furnished
- Roughly 55sqm with built in robe
- Modern kitchen & bathroom facilities
- Internal laundry
- Ducted air conditioning
- Secure parking space
- Full access to Club Lumiere and building facilities

Facilities include access to spectacular indoor/outdoor 50 & 20 metre pool, sauna, spa, gym, function room & 2 cinemas.

The above information provided has been furnished to us by the vendor/s. We have not verified whether or not that information is accurate and do not have any belief in one way or the other in its accuracy. We do not accept any responsibility to any person for its accuracy and do no more than pass it on. All interested parties should make and rely upon their own inquiries in order to determine whether or not this information is in fact accurate.