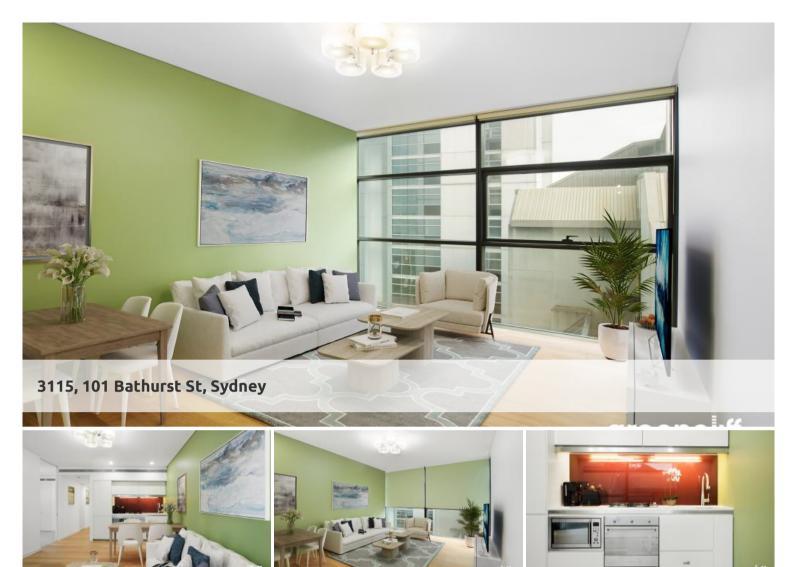

# Large one bedroom plus study apartment in the prestigious Lumiere building

Located within the coveted 'Lumiere' complex, this airy and spacious prestige apartment seamlessly blends modern living with unbeatable convenience thanks to its prime location. Crafted by renowned London-based architects Foster + Partners, Apartment 3115, showcases sophisticated interiors, premium fixtures, and exclusive access to Club Lumiere.

Property Highlights:

- Open-plan living and dining area enveloped by floor-to-ceiling glass, offering abundant natural light
- Sleek gas kitchen with gas cook-top and quality appliances
- Double sized bedroom with full built-ins
- Spacious internal laundry with added space for storage
- Secure building with intercom access and 24/7 concierge service