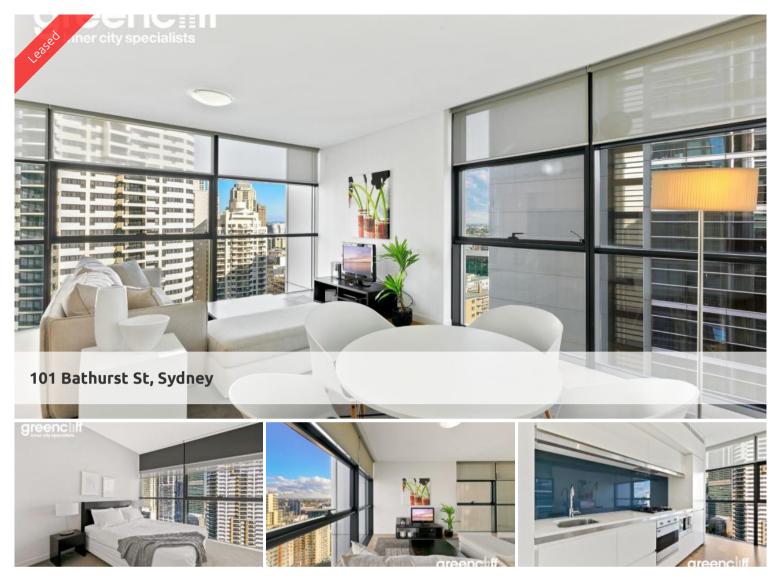

## FURNISHED 1BED INNER CITY WITH ADDED INCLUSION OF UTILITIES

Spacious one bedroom furnished executive apartment at Lumiere Residences

Furnished one bedroom apartment, south west facing located on level 28 of the Lumiere Residence building.

Apartment features timber floors throughout with carpet in the bedroom, state of the art modern kitchen facilities with dishwasher, grand bathroom, floor to ceiling glass windows, internal laundry with dryer.

- Electricity included in the rent

- Unlimited access to Club Lumiere facilities
- 24-hour concierge reception
- Colour audiovisual intercom
- Dedicated internal laundry space
- Dramatic three-storey glass atrium lobby
- First class spacious & well equipped gym
- Five high-speed 'intelligent' elevators
- Full height doors & tinted windows