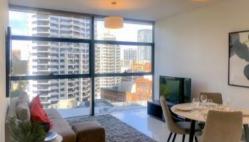

## FURNISHED SUITE IN STUNNING LUMIERE

Fully furnished suite is available in the sought after Lumiere Residences.

- Combined lounge and dining area
- Modern kitchen facilities with dishwasher and integrated refrigerator and microwave
- Chic bathroom
- Floor to ceiling glass windows
- Internal laundry with washing machine and dryer
- 24 hour concierge/security
- \*Option for parking space on additional cost