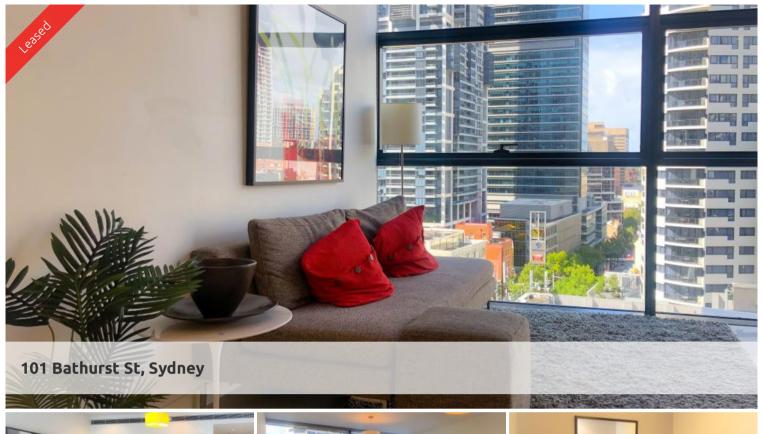

## FURNISHED SUITE IN STUNNING LUMIERE

Fully furnished suite is available in the sought after Lumiere Residences.

- Combined lounge and dining area
- Modern kitchen facilities with dishwasher and integrated refrigerator and microwave
- Chic bathroom
- Floor to ceiling glass windows
- Internal laundry with washing machine and dryer
- 24 hour concierge/security
- \*Option for parking space on additional cost

Enjoy the unlimited access to Club Lumiere facilities, which includes a 50 metre swimming pool, spa, steam room and sauna, full gymnasium, meeting rooms and 2 cinemas.

The above information provided has been furnished to us by the vendor/s. We have not verified whether or not that information is accurate and do not have any belief in one way or the other in its accuracy. We do not accept any responsibility to any person for its accuracy and do no more than pass it on. All interested parties should make and rely upon their own inquiries in order to determine whether or not this information is in fact accurate.