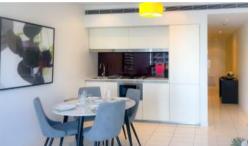

## FURNISHED SUITE IN STUNNING LUMIERE

Fully furnished suite is available in the sought after Lumiere Residences.

- Combined lounge and dining area
- Modern kitchen facilities with dishwasher and integrated refrigerator and microwave
- Chic bathroom
- Floor to ceiling glass windows
- Internal laundry with washing machine and dryer
- 24 hour concierge/security
- \*Option for parking space on additional cost