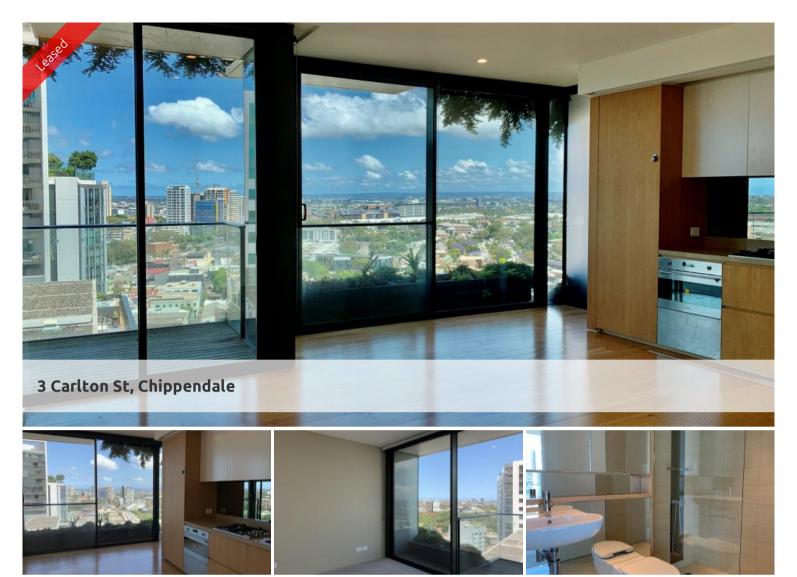

## MODERN & STUNNING VIEWS ONE BEDROOM IN CENTRAL PARK Please meet at our office at 5 Carlton St, Chippendale a few minutes before to register and inspect.

One Central Park is inner city living at its best!

Rich in amenities, this Central Park features:

- New luxury apartments with stainless steel appliances
- Timber floor
- Security building with 24 hour concierge
- Fitness centre with pool, gymnasium & spa
- 6 star green rated development
- 5 level shopping centre with Woolworths
- City, district or park views from all apartments
- Fridge and washer/dryer included
- More than 30,000sqm of surrounding park and public space.