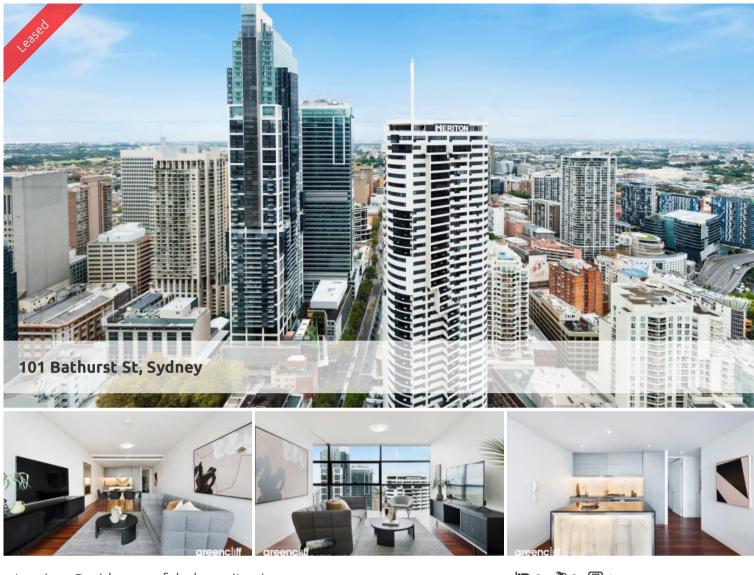

## Lumiere Residences - fabulous city views

Extraordinary Lumiere Residences, Sydney's mid-town becomes a vibrant living quarter through creation of Regent Place, Australia's first vertical village. The 56- level residential tower with 456 light-filled homes is an extraordinary reinvention of high-rise living.

This apartment features:-

- Spacious combined lounge and dining area
- Open plan kitchen with European gas cooking, Stone benchtop and drawer dishwasher
- 2 double sized bedrooms, both with built-in wardrobes
- Floor to ceiling windows
- Internal laundry with dryer
- Generous study area/guest bedroom
- Secure parking space