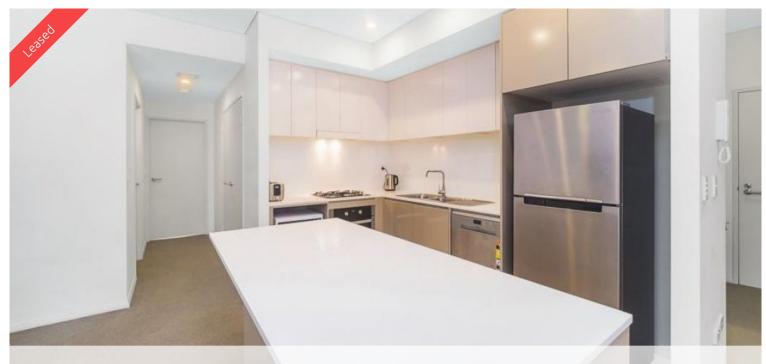

- Spacious combined lounge and dining area leading to a large North facing covered balcony
- Modern Kitchen with island bench, gas cooking and dishwasher
- 2 double sized bedrooms, both with mirrored built-ins, main featuring ensuite bathroom
- Internal Laundry with dryer
- Air conditioning
- NBN connected
- Secure parking for 1 car