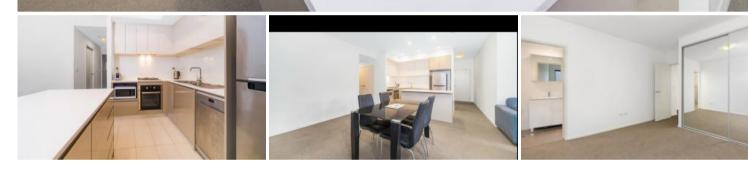

- Spacious combined lounge and dining area leading to a large North facing covered balcony
- Modern Kitchen with island bench, gas cooking and dishwasher
- 2 double sized bedrooms, both with mirrored built-ins, main featuring ensuite bathroom
- Internal Laundry with dryer
- Air conditioning
- NBN connected
- Secure parking for 1 car