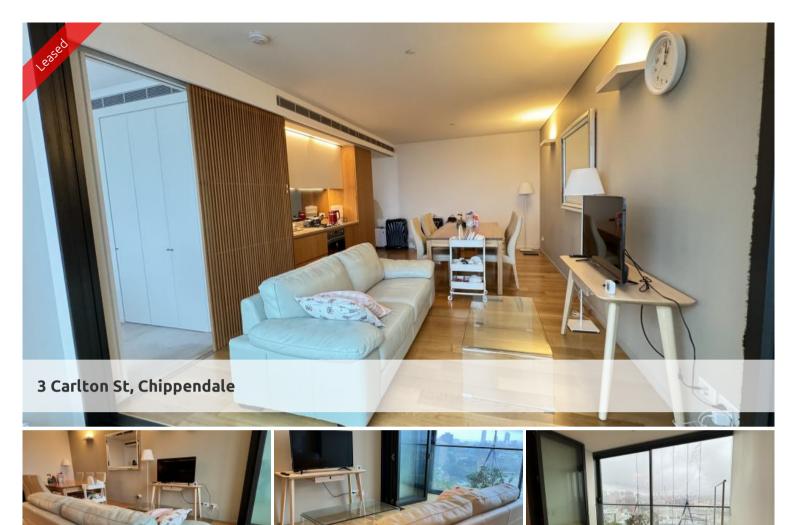

MODERN & SPACIOUS ONE BEDROOM PLUS STUDY IN CENTRAL

Please meet at our office at 5 Carlton St, Chippendale a few minutes before to

Rich in amenities, this Central Park features:

- New luxury apartments with stainless steel appliances
- Timber floor

PARK

register and inspect.

- Security building with 24 hour concierge
- Fitness centre with pool, gymnasium & spa
- 6 star green rated development
- 5 level shopping centre with Woolworths
- City & district views from the apartment
- Fridge and washer/dryer included
- More than 30.000som of surrounding park and public space.