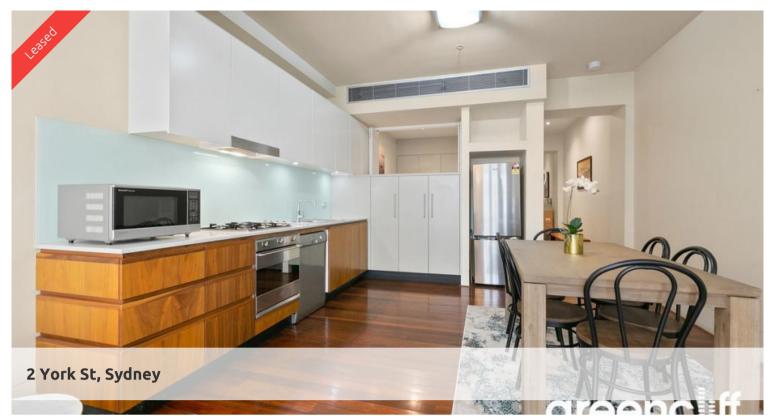

## Beautifully furnished - Portico

A fabulous opportunity to reside at this lovely city pad.

The apartment:

- Apartment is furnished
- Double sized bedroom with built in robe
- Stunning kitchen with Ceasor stone bench tops & European appliances
- Polished timber flooring, stone bathroom, internal laundry with dryer
- Combined lounge/dining