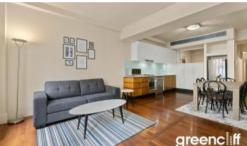

## Beautifully furnished - Portico

A fabulous opportunity to reside at this lovely city pad.

The apartment:

- Apartment is furnished
- Double sized bedroom with built in robe
- Stunning kitchen with Ceasor stone bench tops & European appliances
- Polished timber flooring, stone bathroom, internal laundry with dryer
- Combined lounge/dining