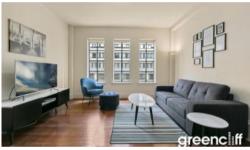

## Beautifully furnished - Portico

A fabulous opportunity to reside at this lovely city pad.

The apartment:

- Apartment is furnished
- Double sized bedroom with built in robe
- Stunning kitchen with Ceasor stone bench tops & European appliances
- Polished timber flooring, stone bathroom, internal laundry with dryer
- Combined lounge/dining