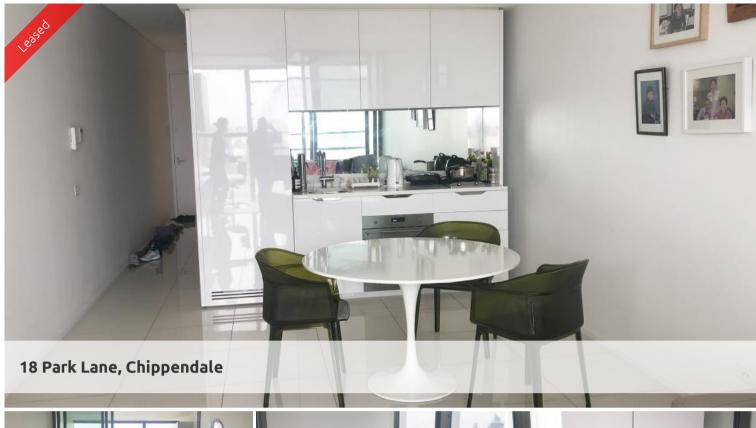

### Furnished APARTMENT!

The Mark is the future of vibrant inner city living and a shining example of all that advanced technologies and bold imaginations can contribute to modern and sustainable living"

Located at Central Park Chippendale, The Mark has direct access to a fully equipped gymnasium, an elevated outdoor pool and on your doorstep is an expansive tree lined park named Chippendale Green. Fashionable retail outlets, a Woolworths supermarket and various cafes and eateries such as Din Tai Fung available to your heart's content.

- Ducted air conditioning
- Loggia for indoor/outdoor living
- Fridge and washer/dryer included
- European kitchen appliances/stone bench tops
- The latest bathroom fittings and design
- Well furnished through out
- Security intercom system