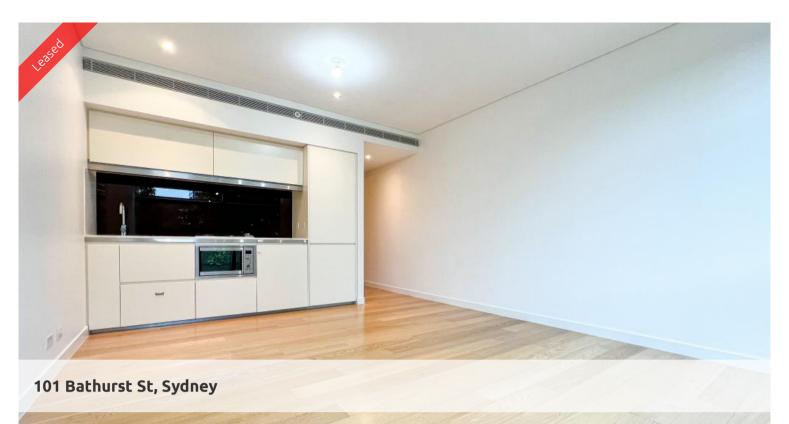

## INNER CITY APARTMENT at Lumiere Residences

Fabulous, unfurnished apartment complete with timber flooring throughout, state of the art modern kitchen facilities with dishwasher, gas cooking top, stylish bathroom, floor to ceiling glass windows, internal laundry with washer and dryer, and unlimited access to Club Lumiere facilities.