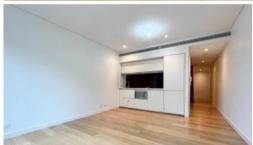

## INNER CITY APARTMENT at Lumiere Residences

Fabulous, unfurnished apartment complete with timber flooring throughout, state of the art modern kitchen facilities with dishwasher, gas cooking top, stylish bathroom, floor to ceiling glass windows, internal laundry with washer and dryer, and unlimited access to Club Lumiere facilities.