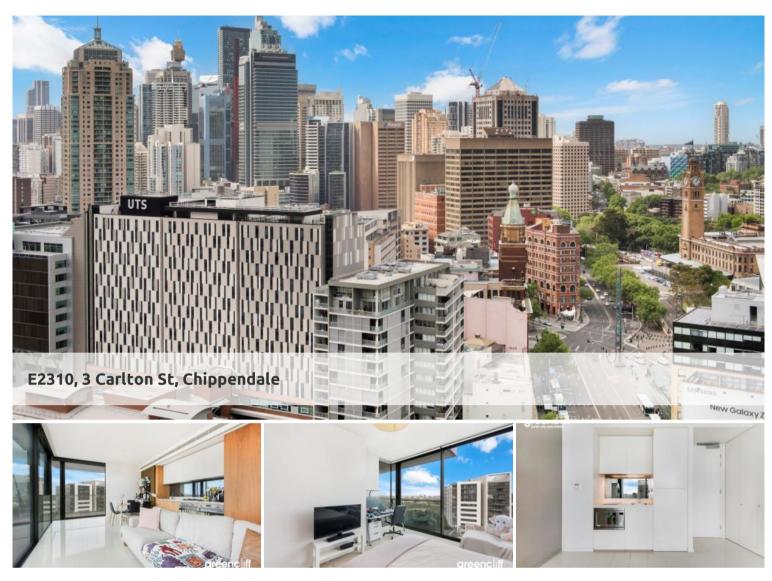

## LUXURIOUS Dual Key 2 Bedroom In CENTRAL PARK

Situated on high level 23 of 'One Central Park East', this south-east corner dual key apartment combines inner-city living with expansive views, surrounded by a living vertical garden. One Central Park is the perfect combination of luxury meeting nature.

This apartment presents an outstanding opportunity to purchase one of the best two bedrooms dual key on offer in Central Park, to either occupy and enjoy for yourself, or invest and capture high yields in the current very strong rental market.

Rich in amenities, this Central Park apartment features:

- Dual Key apartment offering two master suites
- Award winning modern design
- Elegant finishes, with both timber and carpet flooring
- East facing city views, captured through floor-to-ceiling windows
- Two generously sized balconies
- Secure car space, and storage cage
- Security building with 24 hour concierge
- Fitness centre with heated pool, commercial sized gym & spa
- 6 star green rated development