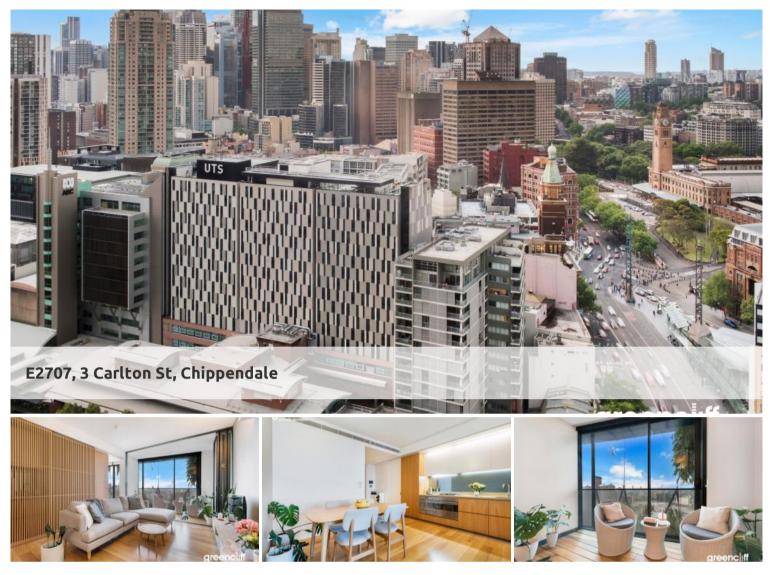

## Ultra Convenient Luxury and Style

Discover modern city living at its finest in this stunning 2 bedroom apartment .

Set high on the 27th floor with a prized North East aspect and beautiful city views .

With sleek contemporary design and premium finishes this residence offers the perfect blend of style and comfort.

Live within moments of Sydney's vibrant CBD, explore nearby galleries, dine at a wide array of eateries and unwind in your own private sanctuary high above the city.

Features.

North East aspect
Spacious open plan living and dining area
Gourmet kitchen with gas cooking and Smeg appliances
Good sized loggia with expansive city views
24 hour concierge
Roof top pool and Spa
Fully equipped over sized gym
Shopping dining and entertaining options on your doorstep
Secure parking and storage cage