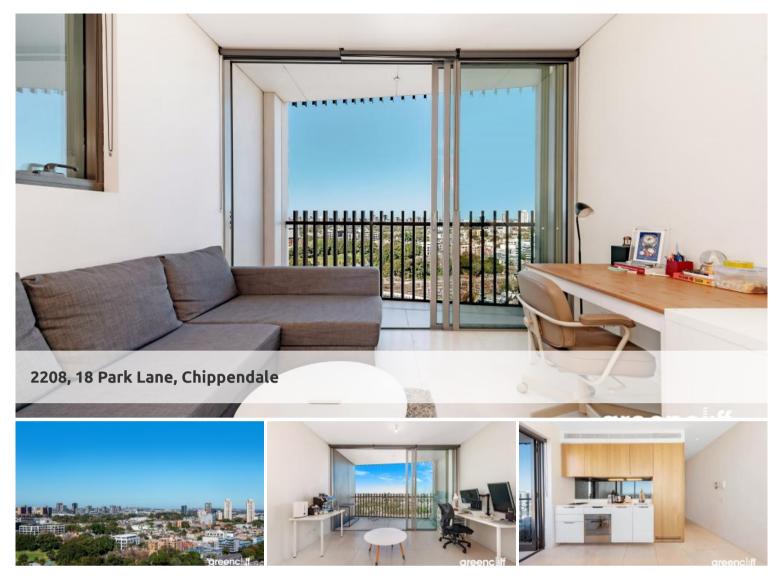

High Level two bedroom with Great Views for sale in the Mark Excellent view to Botany Bay!

Situated on the 22nd floor of the 27-level Mark building, one of Central Park's modern and sleekly designed buildings.

Beautifully finished with unobstructed views, this property offers all the luxury, convenience and security you would expect to find in a world class building such as this.

With two bedrooms, two bathrooms and two car spaces including storage, this property is a must to inspect.

Rich in amenities, this Central Park apartment features:

- Dual Key design, offering versatility for both living and investment purposes.
- Award winning modern design
- 2 kitchens, 2 balconies
- Air conditioning
- Built in wardrobes
- 24 hour concierge
- Level 24 roof top garden and BBQ