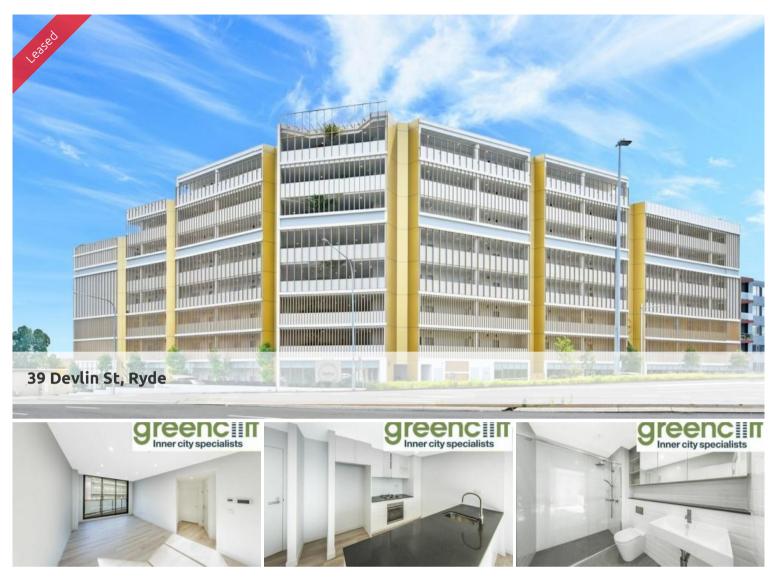

## ONE BEDROOM AT STELLAR RYDE

Situated within a quick stroll to Top Ryde City Shopping Centre in the heart Ryde is this modern near new apartment with a northerly aspect. You can find everything you will ever need moments from you which includes public transports to Sydney CBD, Parramatta, Macquarie University and much more.

Rooftop entertaining deck with stunning views of Sydney's CBD, Parramatta River as well as beautiful district view. It also including BBQ facilities.

Features include:

- Well layout living spaces leading to your own private balcony
- Good sized bedroom with floor to ceiling built-in robes.
- Modern kitchen with Smeg appliances including dishwasher and gas cooking.
- Internal laundry with dryer, LED lights
- Ultra-modern Bathroom with semi frameless screens
- Well-appointed balcony with access from both Living and bedroom
- Secure car space with storage
- Ducted air conditioning throughout, video intercom and lift in block.
- NBN internet available