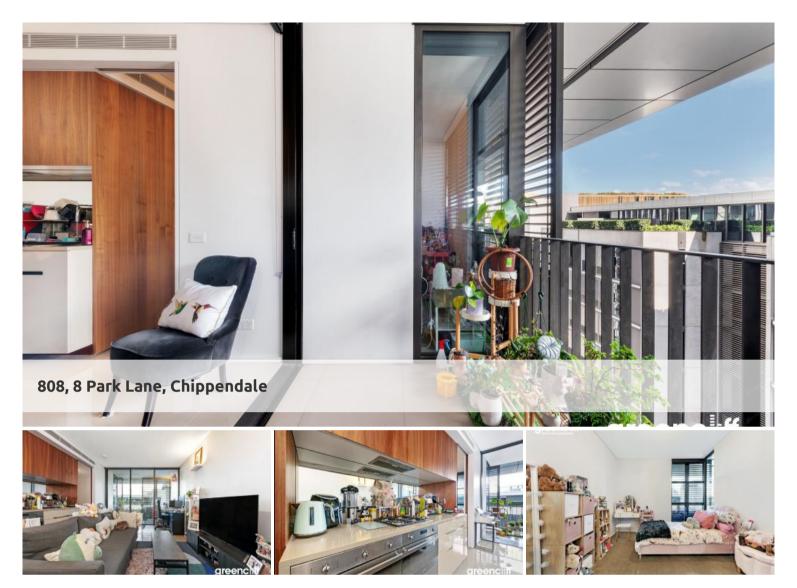

## One Bedroom Apartment Located in the Heart of Central Park

Boasting a central location in the heart of Central Park, this designer one bedroom apartment offers absolute convenience and access to an abundance amenities at your doorstep.

Enjoy open plan living and dining, with a full sized kitchen, appointed with Smeg appliances that flows seamlessly onto an open balcony. Spacious bedroom offers ample storage space with a study nook coupled with a generously sized ensuite attached.

Rich in amenities, this Central Park apartment features:

- Full sized kitchen with stainless steel appliances
- Award winning modern design
- Elegant finishes, with both timber and carpet flooring
- Generously sized balcony
- Secure storage cage
- Security building with 24 hour concierge
- Fitness centre with heated pool, commercial sized gym & spa
- 6 star green rated development
- 5 level shopping centre with Woolworths