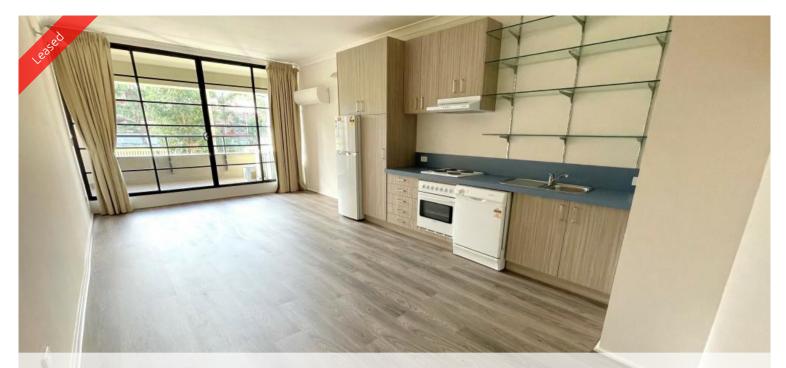

## SPACIOUS ONE BEDROOM APARTMENT - DEPOSIT TAKEN

Situated on the first floor of a well maintained security building.

Features include:

- Spacious combined lounge and dining area.
- Open plan kitchen with refrigerator, dishwasher, oven, range hood
- Large open bedroom featuring built in wardrobe
- On site building manager/concierge
- Modern bathroom with dryer included, well presented throughout
- Brand new flooring
- Air conditioning
- Open balcony overlooking Cope Street

Gym and pool in the building

Ideally located moments from shops, cafes, schools, buses and trains.

Accessible from Regent Street or Cope Street

For further information or to arrange a viewing, please contact Raymond Wijaya on 0433 668 648 or raymond@greencliff.com.au