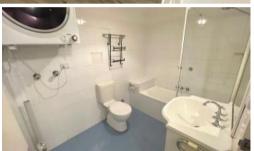

## SPACIOUS ONE BEDROOM APARTMENT - DEPOSIT TAKEN

Situated on the first floor of a well maintained security building.

Features include:

- Spacious combined lounge and dining area.
- Open plan kitchen with refrigerator, dishwasher, oven, range hood
- Large open bedroom featuring built in wardrobe
- On site building manager/concierge
- Modern bathroom with dryer included, well presented throughout
- Brand new flooring
- Air conditioning
- Open balcony overlooking Cope Street