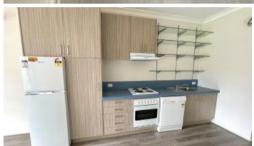

## SPACIOUS ONE BEDROOM APARTMENT - DEPOSIT TAKEN

Situated on the first floor of a well maintained security building.

Features include:

- Spacious combined lounge and dining area.
- Open plan kitchen with refrigerator, dishwasher, oven, range hood
- Large open bedroom featuring built in wardrobe
- On site building manager/concierge
- Modern bathroom with dryer included, well presented throughout
- Brand new flooring
- Air conditioning
- Open balcony overlooking Cope Street