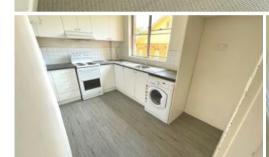

#### Property features:

- Large combined lounge and dining area (brand new carpet)
- Double bedroom both with built-ins
- Internal laundry in new flooring kitchen (washer/dryer not included)
- Lock up garage
- Balcony
- Only minutes to local transport, cafes, restaurants & parks.
- \*\* images used maybe indicatives only\*\*