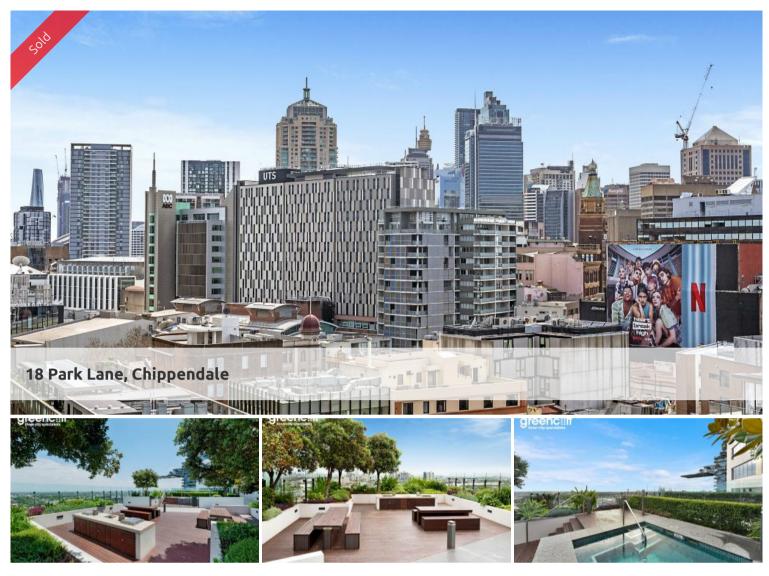

## High Level Suite with Carpark For Sale!

Located in the heart of Central Park, this one bedroom suite is perfect for first home buyers looking to occupy an expansive city pad, or for astute investors looking to capitalise on the strong Central Park rental market.

Conveniently located, this apartment is a short stroll to a collection of shopping, entertainment, dining, bars and galleries.

Rich in amenities, The MARK building features:

- -High floor to ceiling windows
- -Enclosed balcony
- -Built-in wardrobes
- -Luxury modern kitchen with stainless steel appliances
- -Secure building with 24-hour concierge
- -Fitness centre with pool, gymnasium & spa
- -Pets allowed