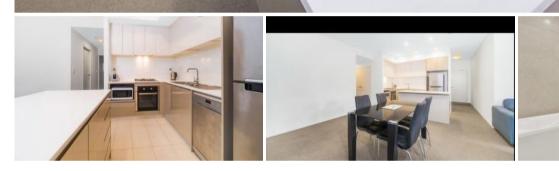

- Spacious combined lounge and dining area leading to a large North facing covered balcony
- Modern Kitchen with island bench, gas cooking and dishwasher
- 2 double sized bedrooms, both with mirrored built-ins, main featuring ensuite bathroom
- Internal Laundry with dryer
- Air conditioning
- NBN connected
- Secure parking for 1 car