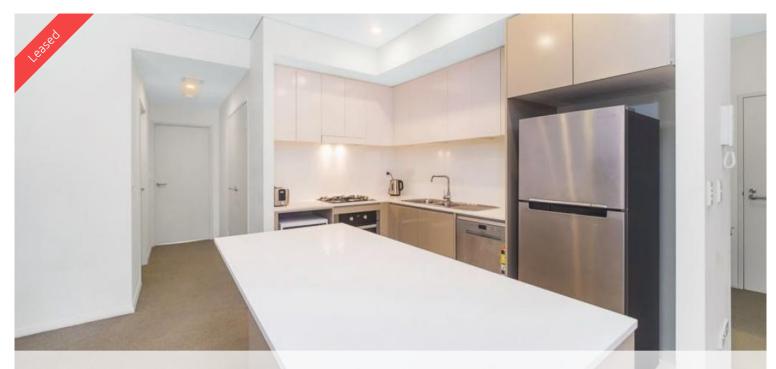

- Spacious combined lounge and dining area leading to a large North facing covered balcony
- Modern Kitchen with island bench, gas cooking and dishwasher
- 2 double sized bedrooms, both with mirrored built-ins, main featuring ensuite bathroom
- Internal Laundry with dryer
- Air conditioning
- NBN connected
- Secure parking for 1 car