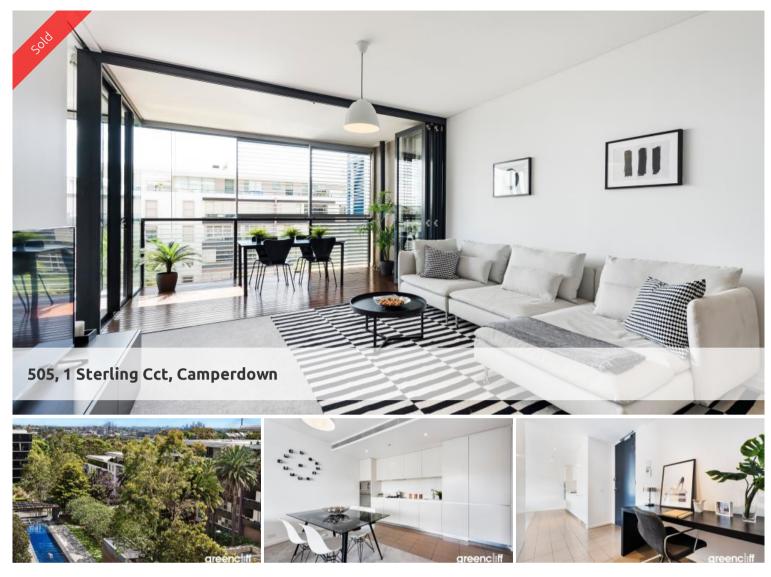

## Tranquil Apartment Living in the Inner West

Situated on level 5 of Trio, facing East towards the city enjoy the morning sun from your apartment away from any roads in the heart of the City Quarter complex.

This apartment boasts light filled interiors, with a large modern open plan layout, completed with lush green views of the park and 50m outdoor swimming pool.

Open up your apartment with floor to ceiling bi fold doors onto a generous loggia space with gas and electricity connections, perfect for entertaining.

True resort style living at its finest with access to 2 pools and 2 gyms, cafe and Japanese restaurant on site.

Close to Sydney University and few minutes stroll to a huge array of entertainment and dining options through Annandale, Newtown and the Tram Sheds.

-Beautifully designed living space and loggia perfect for entertaining.

- -Split system ducted air conditioning
- -Designer kitchen with 4 burner gas cook top, dishwasher and Smeg appliances
- -Large bedroom with built in wardrobe
- -Security building with security on site 24 hours
- -Building Manager on site
- -Close to Public Transport