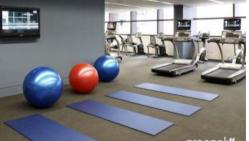

Unlimited access to Club Lumiere facilities being 50 metre pool, spa, steam room, sauna, 2 gyms plus yoga/ dance room, private cinemas and residents lounge. 24 hours concierge services and security.

Outgoings approximately: