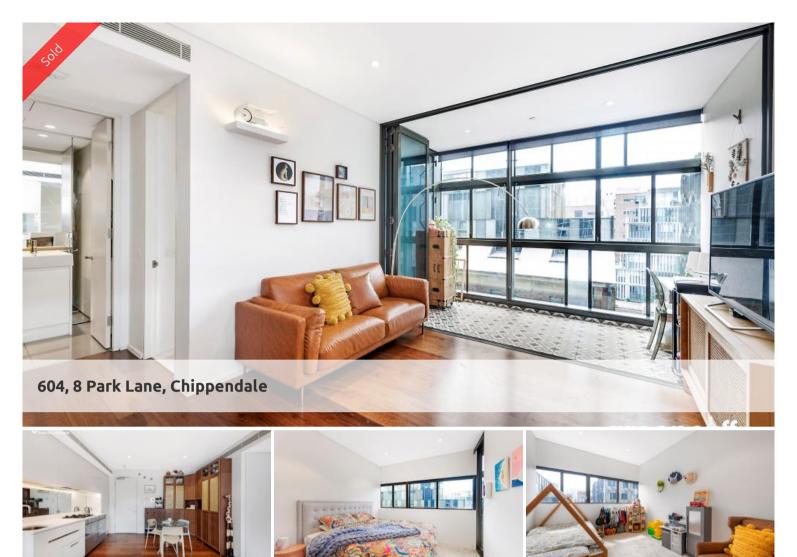

## Centrally Located 2 Bedroom Offering Optimal Inner-city Living

Located in the heart of Central Park, this modern and freshly renovated two bedroom two bathroom apartment in 8 Park Lane offers absolute convenience and access to an abundance amenities at your doorstep.

Enjoy open plan living and dining, with a full sized kitchen, appointed with Smeg appliances that flows seamlessly onto an enclosed loggia. Both bedrooms offers ample storage and wardrobe space generously sized bathrooms.

Rich in amenities, this Central Park apartment features:

- Full sized kitchen with stainless steel appliances
- Award winning modern design

- Elegant finishes, with timber, upgraded carpet flooring and unique tiled flooring in the loggia