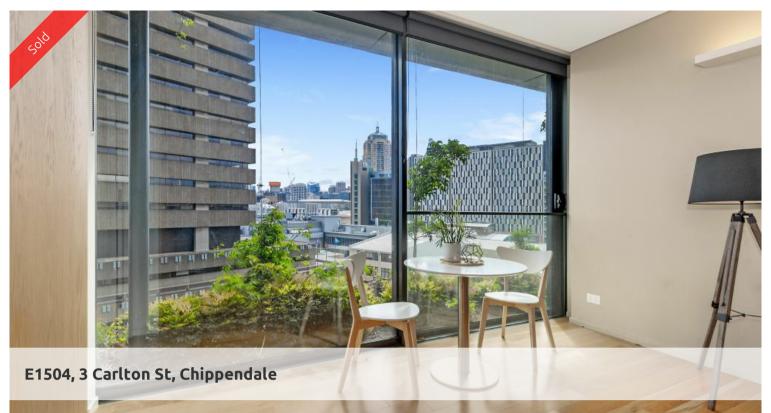

## North Facing One Bed in the Famous One Central Park

Situated on Level 15 of 'One Central Park East', this stunning one bedroom apartment offers inner-city living surrounded by a living vertical garden. One Central Park presents the perfect combination of luxury meeting nature.

Rich in amenities, this Central Park apartment features:

- Award winning modern design
- Elegant finishes, with dark timber and carpet flooring
- North facing views, captured through floor-to-ceiling windows
- Storage cage
- Security building with 24 hour concierge
- Fitness centre with heated pool, commercial sized gym & spa
- 6 star green rated development
- 5 level shopping centre with Woolworths for your everyday shopping needs