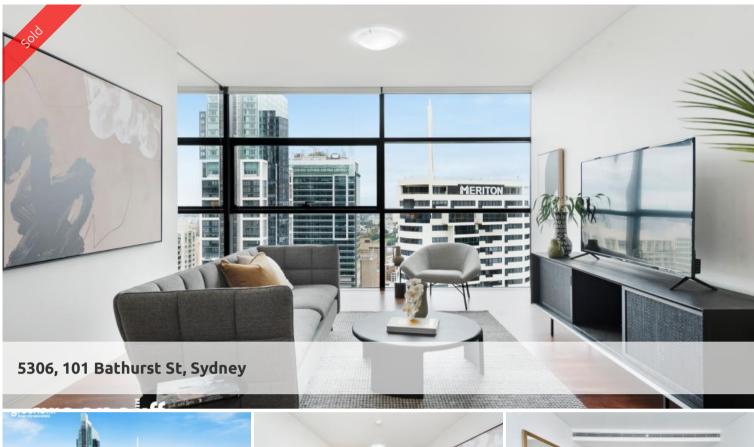

Highest Level Two Bedroom plus Study Room with views for sale 5306 is a stunning Two bedroom plus Study Room located on level 53 of the Lumiere Residences in the heart of the CBD.

Features include:

- Floor to ceiling glass windows over city views
- Modern kitchen featuring gas cooking, dishwasher, microwave and fridge
- 2 bathroom including ensuite in Master Bedroom
- Study room or Guest room
- king sized bedroom with built in cupboards
- Internal laundry
- Secure parking for 1 car and 1 storage