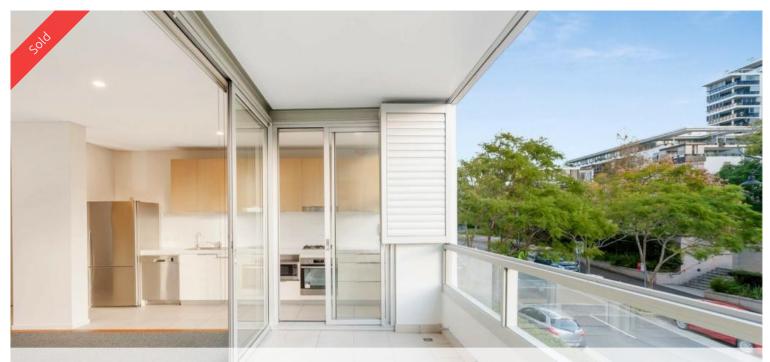

## Stunning design 2 bedroom with beautiful outlook

Looking out over the Village Green this beautiful freshly painted two bedroom property boasts a huge Lounge and dining living area flowing seamlessly onto a large private loggia.

A beautiful tranquil view out over the village Green taking in the trees and green space create a real feeling of peace.

Modern kitchen with gas cook top, ducting and plenty of storage space.

A fantastic functional design with an abundance of space light make this property highly desirable.

Features include:

Air conditioning
Large private balcony
internal laundry
Dish washer
On site security

📇 2 🤊 2 🗐 1 🖸 102 m2

**Price** SOLD for \$1,185,000

**Property Type** Residential **Property ID** 5908 **Land Area** 102 m2