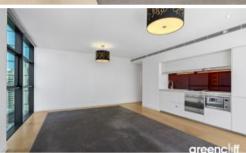

### Apartment features:

- Timber flooring throughout with carpet in the bedroom
- Additional room for home office or study
- Modern kitchen with fridge, dishwasher, oven, microwave, and gas cook top
- Grand bathroom
- Floor to ceiling glass windows
- Internal laundry with washer and dryer
- Minimum 12 months lease
- Electricity, water, and gas are included in the rent