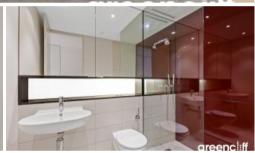

### Apartment features:

- Timber flooring throughout with carpet in the bedroom
- Additional room for home office or study
- Modern kitchen with fridge, dishwasher, oven, microwave, and gas cook top
- Grand bathroom
- Floor to ceiling glass windows
- Internal laundry with washer and dryer
- Minimum 12 months lease
- Electricity, water, and gas are included in the rent