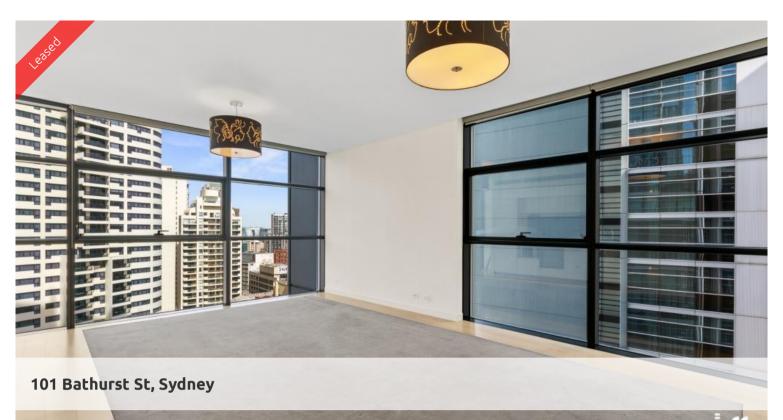

# Freshly Painted Dual Keyed Apartment

Available in the sought after Lumiere Building is this south west facing unfurnished apartment with city views and generous natural lighting

### Apartment features:

- Timber flooring throughout with carpet in the bedroom
- Additional room for home office or study
- Modern kitchen with fridge, dishwasher, oven, microwave, and gas cook top
- Grand bathroom
- Floor to ceiling glass windows
- Internal laundry with washer and dryer
- Minimum 12 months lease
- Electricity, water, and gas are included in the rent