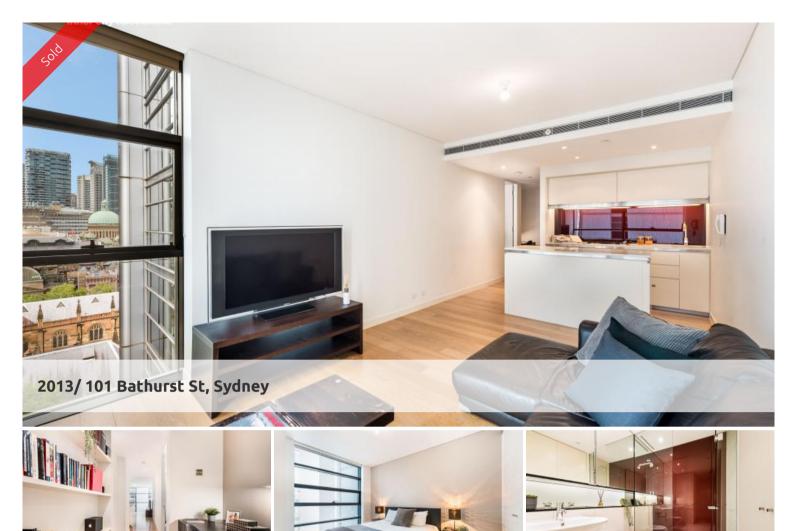

## Large One Bedroom plus study Apartment in the Prestigious Lumiere Building

One bedroom + Study apartment located on level 20 of the Lumiere Residences in the heart of the CBD

- Floor to ceiling glass windows
- Modern kitchen featuring gas cooking, dishwasher, microwave
- Study area
- Double sized bedroom with built in cupboards
- Plenty of storage
- Internal laundry
- Storage cage

Unlimited access to Club Lumiere facilities being 50 metre pool, spa, steam room, sauna, 2 gyms plus yoga/ dance room, private cinemas and residents lounge. 24 hours concierge services and security.