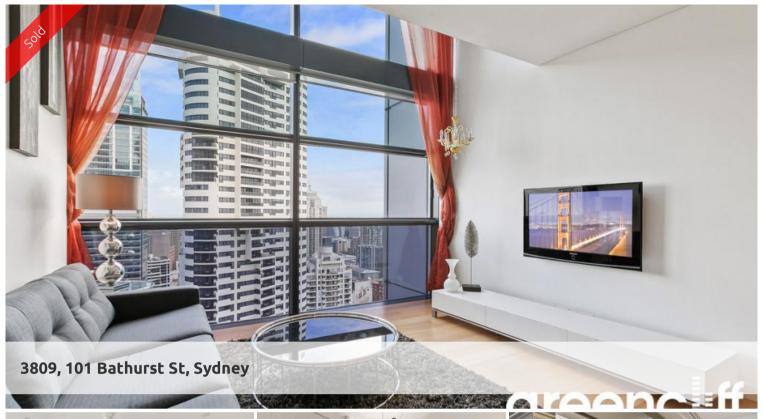

## Large One Bedroom Loft Apartment in the Prestigious Lumiere Building

One bedroom + Study Loft apartment located on level 38 of the Lumiere Residences in the heart of the CBD

- Floor to ceiling glass windows
- Modern kitchen featuring gas cooking, dishwasher, microwave and fridge
- 1 bathroom plus second powder room
- Study area/overflow second sleeping area
- Double sized bedroom with built in cupboards
- Plenty of storage
- Internal laundry
- Secure parking for 1 car
- Storage cage

Unlimited access to Club Lumiere facilities being 50 metre pool, spa, steam room, sauna, 2 gyms plus yoga/ dance room, private cinemas and residents lounge. 24 hours concierge services and security.

Price SOLD
Property Type Residential
Property ID 5739
Land Area 105 m2