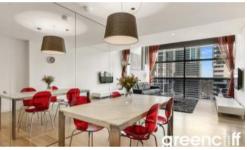

## Large One Bedroom Loft Apartment in the Prestigious Lumiere Building

One bedroom + Study Loft apartment located on level 38 of the Lumiere Residences in the heart of the CBD

- Floor to ceiling glass windows
- Modern kitchen featuring gas cooking, dishwasher, microwave and fridge
- 1 bathroom plus second powder room
- Study area/overflow second sleeping area
- Double sized bedroom with built in cupboards
- Plenty of storage
- Internal laundry
- Secure parking for 1 car
- Storage cage