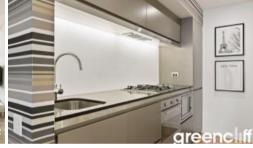

## Large One Bedroom Loft Apartment in the Prestigious Lumiere Building

One bedroom + Study Loft apartment located on level 38 of the Lumiere Residences in the heart of the CBD

- Floor to ceiling glass windows
- Modern kitchen featuring gas cooking, dishwasher, microwave and fridge
- 1 bathroom plus second powder room
- Study area/overflow second sleeping area
- Double sized bedroom with built in cupboards
- Plenty of storage
- Internal laundry
- Secure parking for 1 car
- Storage cage