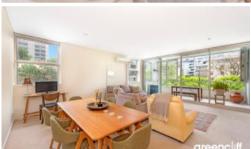

## Huge one bedroom with beautiful outlook

Looking out over the Village Green this beautiful freshly painted one bedroom property boasts a huge Lounge and dining living area flowing seamlessly onto a large private loggia..

A beautiful tranquil view out over the village Green taking in the trees and green space create a real feeling of peace.

Modern kitchen with gas cook top ,ducting and plenty of storage space.

A fantastic functional design with an abundance of space light make this property highly desirable .