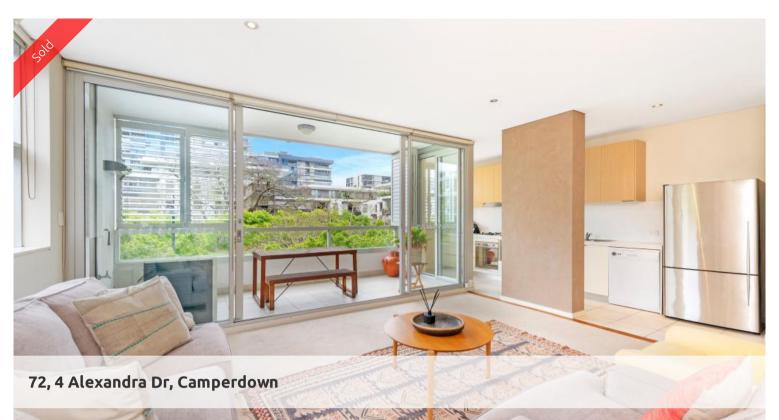

## Huge one bedroom with beautiful outlook

Looking out over the Village Green this beautiful freshly painted one bedroom property boasts a huge Lounge and dining living area flowing seamlessly onto a large private loggia..

A beautiful tranquil view out over the village Green taking in the trees and green space create a real feeling of peace.

Modern kitchen with gas cook top ,ducting and plenty of storage space.

A fantastic functional design with an abundance of space light make this property highly desirable .