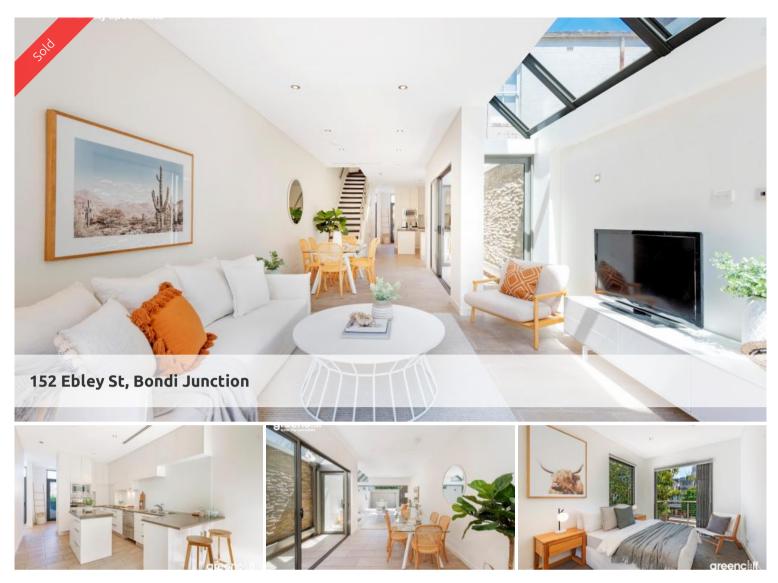

## SOLD PRIOR TO AUCTION!

This is a sleek modern home redesigned from a Victorian terrace to maximise light, space and create a seamless connection with the outdoors. Positioned in the quiet cul-de-sac end of Ebley street, walking distance to station and Westfield, with rear lane access to secure parking.

Rebuilt from the ground up, it spans three levels of luxurious living and opens out to a lovely courtyard.

It features a study, a powder room, a deluxe Caesar Stone kitchen, a stylish dining area opening to a sunlit living space and entertainer's courtyard. The upper levels accommodate three double bedrooms with built-ins and balconies, including master suite with walk-in robe and a separate two person spa bath.

The terrace focuses on relaxed easy care living, with :

-designer marble-finished bathrooms with Grohe tapware and spa bath;

-ducted reverse cycle air conditioning;

-halogen mood lighting;

-gas cooking, oven, dishwasher;

-Italian tiled floors on the lower level and plush wool carpeting on the upper levels; and

-auto secure parking and electric shade awnings throughout.

For more information or to arrange for a private viewing, please contact Christina Chong on 0456 617 186.