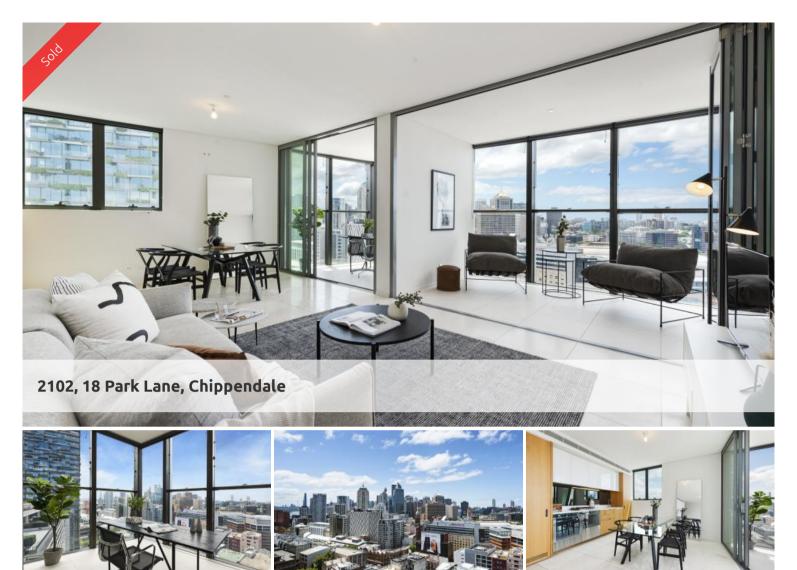

Northeast facing two bedroom with Great Views for sale in the Mark

Excellent view to city and Darling Harbour water view

Situated on the 21st floor of the 27-level Mark building, one of Central Park's modern and sleekly designed buildings.

Beautifully finished with unobstructed views to the North and City to east this property offers all the luxury, convenience and security you would expect to find in a world class building such as this.

With two bedrooms, two bathrooms and two car spaces including storage, this property is a must to inspect.

Features include:

- study with view
- winter garden with view
- Air conditioning
- Built in wardrobes
- 24 hour concierge
- Roof top BBQ
- Gym
- Spa
- Pool