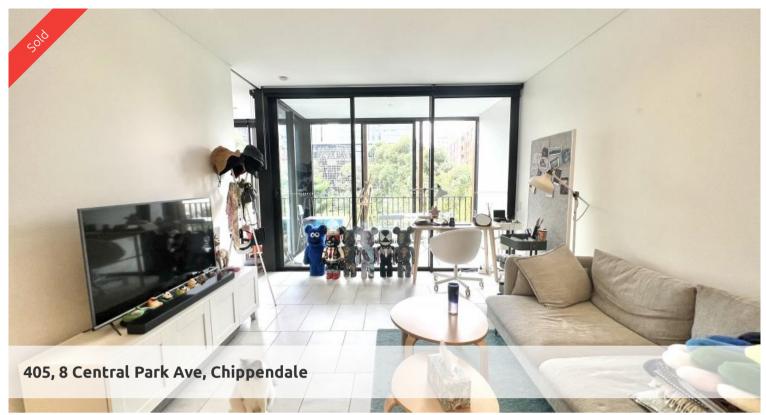

Fronting the park with an easterly aspect in a William Smart building In the award-winning 'Connor' building by Smart Design Studio, William Smart, this apartment is planned and finished with a rare level of sophistication and outstanding views of the popular Central Park urban village and Chippendale Green.

## Highlights

- \* Level 4 views to Central Park, green common
- \* Separation of living and sleeping quarters
- \* Indoor-outdoor open living East-facing balcony
- \* Master suite with bathtub, walk-in dressing
- \* Fully custom built joinery and storage
- \* Concealed laundry, sink & ironing board
- \* High-spec Smeg gas kitchen, ducted air
- \* Security parking plus store, concierge
- \* Amenities at your door, jacuzzi, gym, bbq