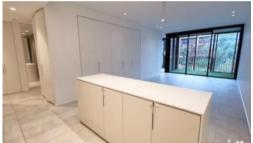

Fronting the park with an easterly aspect in a William Smart building In the award-winning 'Connor' building by Smart Design Studio, William Smart, this apartment is planned and finished with a rare level of sophistication and outstanding views of the popular Central Park urban village and Chippendale Green.

## Highlights

- \* Level 4 views to Central Park, green common
- \* Separation of living and sleeping quarters
- \* Indoor-outdoor open living East-facing balcony
- \* Master suite with bathtub, walk-in dressing
- \* Fully custom built joinery and storage
- \* Concealed laundry, sink & ironing board
- \* High-spec Smeg gas kitchen, ducted air
- \* Security parking plus store, concierge
- \* Amenities at your door, jacuzzi, gym, bbq