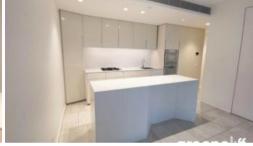

## Highlights

- \* Level 4 views to Central Park, green common
- \* Separation of living and sleeping quarters
- \* Indoor-outdoor open living East-facing balcony
- \* Master suite with bathtub, walk-in dressing
- \* Fully custom built joinery and storage
- \* Concealed laundry, sink & ironing board
- \* High-spec Smeg gas kitchen, ducted air
- \* Security parking plus store, concierge
- \* Amenities at your door, jacuzzi, gym, bbq