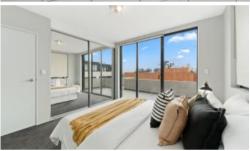

## Features

- Large open planned living and dining space leading out to an entertainers balcony
- Thoughtfully designed open plan kitchen with gas cooking, plenty of storage + dishwasher
- Double sized bedroom with built-in wardrobes and balcony access
- Separate study area
- Spacious bathroom finished with floor-to-ceiling tiles
- Bright and light all day with large windows in each room
- Undercover car space