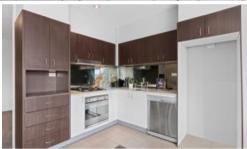

## Features

- Large open planned living and dining space leading out to an entertainers balcony
- Thoughtfully designed open plan kitchen with gas cooking, plenty of storage + dishwasher
- Double sized bedroom with built-in wardrobes and balcony access
- Separate study area
- Spacious bathroom finished with floor-to-ceiling tiles
- Bright and light all day with large windows in each room
- Undercover car space