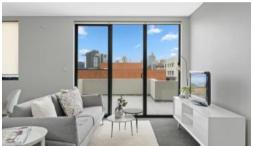

## Features

- Large open planned living and dining space leading out to an entertainers balcony
- Thoughtfully designed open plan kitchen with gas cooking, plenty of storage + dishwasher
- Double sized bedroom with built-in wardrobes and balcony access
- Separate study area
- Spacious bathroom finished with floor-to-ceiling tiles
- Bright and light all day with large windows in each room
- Undercover car space