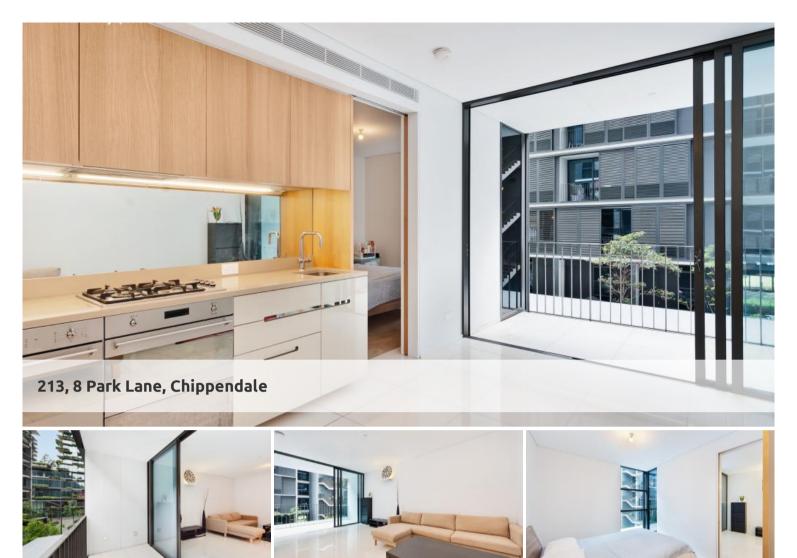

## Spacious one bedroom apartment asking \$670,000

Boasting a central location in the heart of Central Park, this designer one bedroom apartment offers absolute convenience and access to an abundance amenities at your doorstep.

Enjoy open plan living and dining, with a full sized kitchen, appointed with Smeg appliances that flows seamlessly onto an open balcony. Spacious bedroom offers ample storage space with a study nook coupled with a generously sized ensuite attached.

Rich in amenities, this Central Park apartment features:

- Full sized kitchen with stainless steel appliances
- Award winning modern design
- Elegant finishes, with both timber and carpet flooring
- Generously sized balcony
- Secure storage cage
- Security building with 24 hour concierge
- Fitness centre with heated pool, commercial sized gym & spa
- 6 star green rated development
- 5 level shopping centre with Woolworths