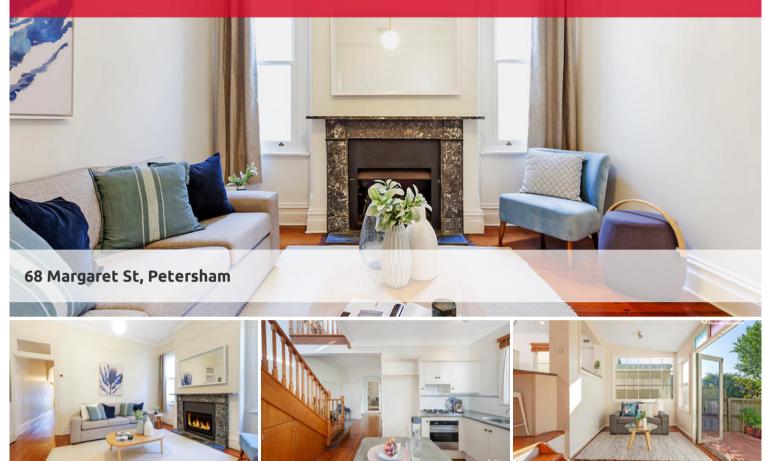

## **WE SOLD IT**

SOLD AT AUCTION AUCTION 19th May 2018

Impressive with both its period style and large proportions, this classic freestanding home represents a rare opportunity to acquire a substantial property in a prized inner west address.

It occupies a deep block with a stunning manicured private garden, plus it is tastefully appointed throughout with many modern touches and a great layout for family living. An ideal parents' retreat separate from the rest of the home offering walk-in robes, an ensuite and a private large deck overlooking suburbia that completes this awe inspiring property.

All these features combined with prime position in one of Petersham's best locations makes it perfect for those looking for a character home with size and lifestyle appeal.

- High ornate ceilings, polished floors and original marble fireplaces

- Upstairs parents' retreat, inclusive ensuite, large walk-in robe, and exclusive open deck

- Generously proportioned interiors with formal and casual living areas

The above information provided has been furnished to us by the vendor/s. We have not verified whether or not that information is accurate and do not have any belief in one way or the other in its accuracy. We do not accept any responsibility to any person for its accuracy and do no more than pass it on. All interested parties should make and rely upon their own inquiries in order to determine whether or not this information is in fact accurate.