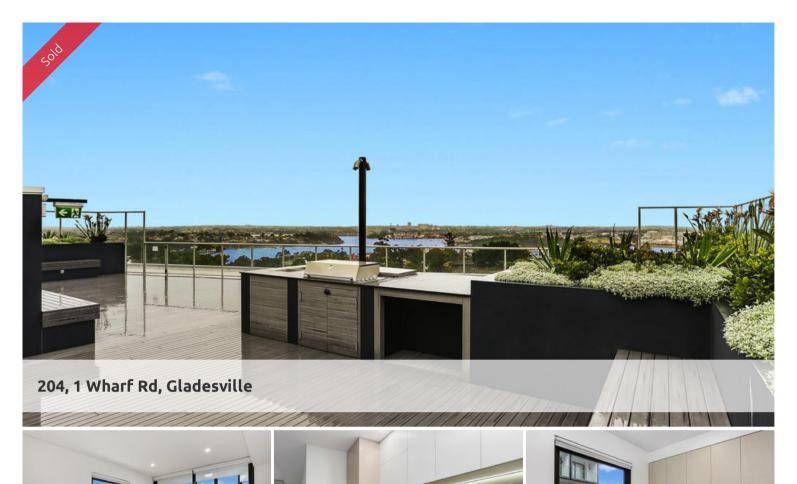

Exclusive access for One Wharf residents to the rooftop terrace featuring BBQ, lounge area and a communal garden with stunning city and Parramatta river views.

🔚 1 🔊 1 🖨 1

| Ргісе         | SOLD        |
|---------------|-------------|
| Property Type | residential |
| Property ID   | 3602        |