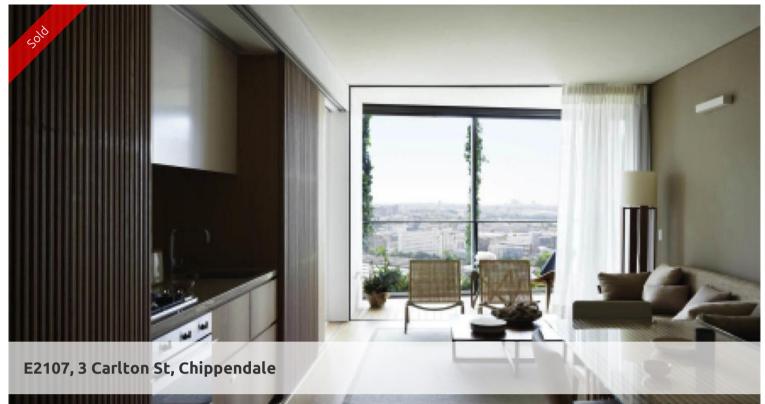

## INTERNATIONALLY AWARDED AS THE WORLD'S BEST SKYSCRAPERS IN 2014

Cleverly designed with a superb finish that demonstrates the careful attention to detail.

The floorplan utilises space for maximum functionality and privacy. The loggia room is a fully glazed highly flexible space that extends your living room, study or urban garden.

Property features:

- Loggia
- Double glazed windows
- Air conditioning
- Ensuite
- Energy efficient appliances
- Dishwasher
- Basement storage

N 2014

Price SOLD
Property Type reside

Property Type residential Property ID 3250