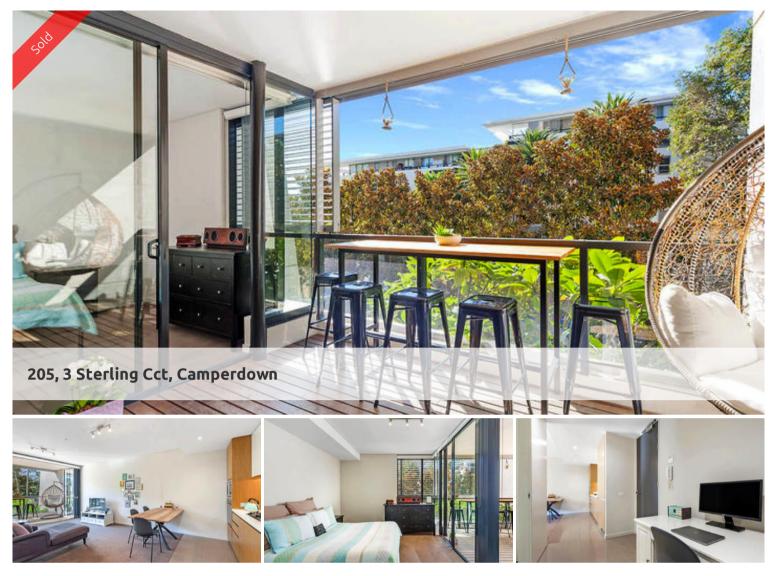

## EAST FACING BRIGHT & PRIVATE ONE BEDROOM APARTMENT

This beautifully presented one bedroom apartment is East facing and has a study nook. Located on the second floor of the Trio building looking out through lush green plants onto the award winning 50m pool.

The property is light filled with sleek and modern finishes. The design of this private space is both functional and convenient which the Trio building is renowned for.

Just a short stroll to the vibrant dining and entertainment options of Newtown. This property is a must to inspect if you enjoy Resort-style living.

Features include:

- Restaurant, cafe & mini mart on site
- Built-in wardrobes
- Air-conditioning
- 24 hour security
- 2 gymnasiums
- 50m swimming pool
- 25m indoor swimming pool

Outgoings per quarter (approx.):