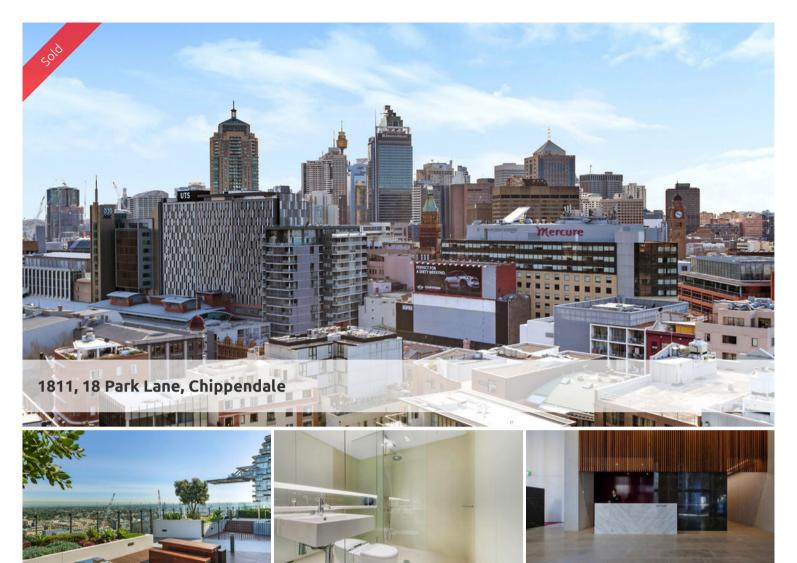

## HIGH LEVEL ONE BEDROOM SUITE WITH CITY VIEWS

This is a must see property - Elevated on the 18th floor of The Mark building at Central Park, enjoy abundance of sunlight with the North-East aspect and excellent city views.

Property features include:

- Loggia/ balcony
- Reverse cycle air-conditioning
- 24 hour concierge
- Pool/spa
- Gymnasium
- BBQ
- City views
- Go get cars for convenience

Outgoings per quarter (Approx.):