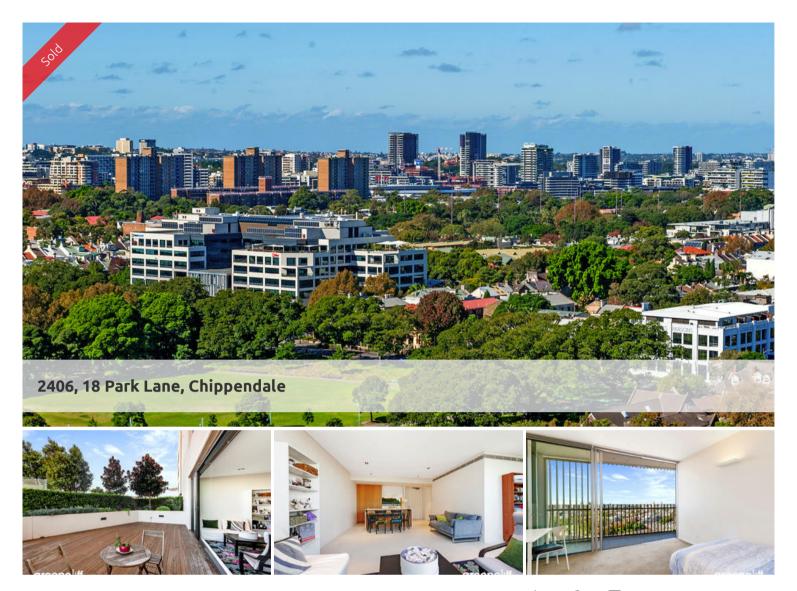

## ELEVATED LIVING WITH TIMBER DECK TERRACE, THE MARK

This apartment in The Mark building at Central Park is a rare find. This spacious home boasts an extended terrace with generous space for alfresco dining.

It is a wonderful two bedroom home that has no common walls so peace and privacy is assured.

Property features include:

- 190sqm on title
- 2 car spaces
- Spa and BBQ facilities on the same level
- Pool
- Gymnasium
- 24/7 Concierge services
- Security
- Air-conditioning
- Heating
- Gas cook-top
- Stone island bench in kitchen
- Ensuite
- Huge timber deck terrace