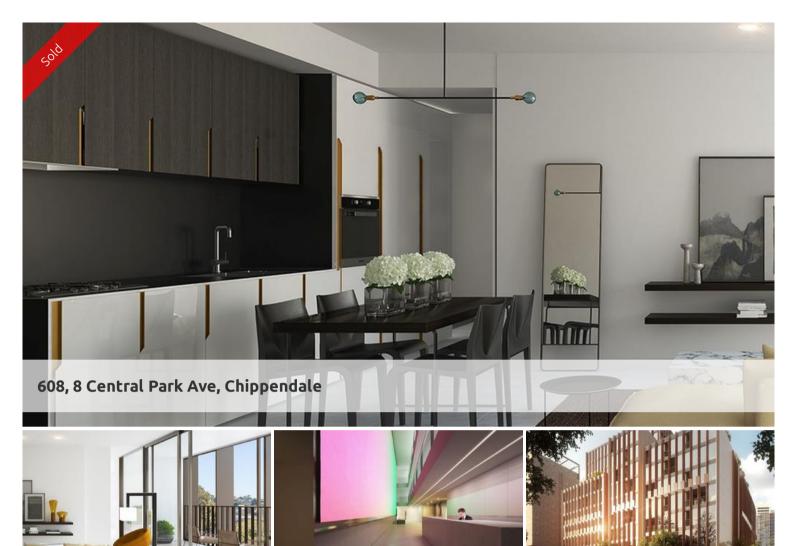

Due to complete in early 2017, your chance to own a large one bedroom suite in what will be a beautiful boutique addition to Central Park.

The Connor is designed by Smart Design (William Smart) and will be an absolutely stunning addition to the residential buildings of Central Park.

From the beautifully architecturally designed exterior to the beauty and elegance of the interiors throughout the Connor is a building you will be proud to own in.

With all the convenience and access to the amenities you would expect from a Central Park property this beautiful one bedroom suite in the Connor building ticks all the boxes.

## Features:

- Concierge
- Air conditioning
- Gym
- Rooftop BBQ
- Spa

The above information provided has been furnished to us by the vendor/s. We have not verified whether or not that information is accurate and do not have any belief in one way or the other in its accuracy. We do not accept any responsibility to any person for its accuracy and do no more than pass it on. All interested parties should make and rely upon their own inquiries in order to determine whether or not this information is in fact accurate.