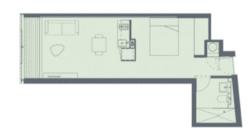

## HIGH LEVEL ONE BED SUITE WITH SPECTACULAR VIEWS

Slick and stylish West facing one bedroom suite overlooking the park with unobstructed views towards the Blue Mountains, the amenities and green spaces of the park at your door step.